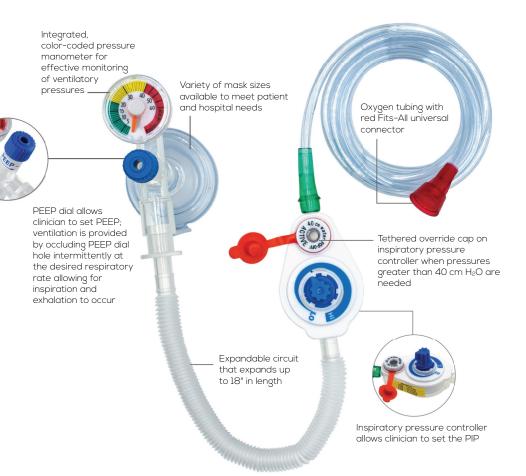

## Latex Free, for Single Patient Use, & Disposable

· Allows clinician to deliver consistent PIP and PEEP pressures, which ensures greater safety when ventilating babies' fragile lungs, particularly in an emergency situation

• Integrated pressure manometer provides clear visualization of ventilatory pressure ranges

- Relief valve helps prevent over-pressurization of lungs
- · Able to provide CPAP
- Includes a cushioned face mask for proper sealing during mask ventilation
- · Easy to read controller and manometer makes set up simple and quick
- Universal red Fits-All O2 connector allows immediate visualization of proper oxygen connection