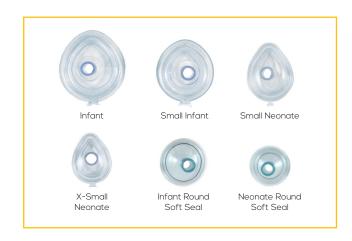

| SafeT w/Pop-Off Valve |                 |       |
|-----------------------|-----------------|-------|
| Order No.             | Size            | Oty   |
| ST710                 | X-Small Neonate | 10/CS |
| ST711                 | Small Neonate   | 10/CS |
| ST712                 | Small Infant    | 10/CS |
| ST713                 | Infant          | 10/CS |
| ST714                 | Neonate Round   | 10/CS |
| ST715                 | Infant Round    | 10/CS |
| ST717                 | Without Mask    | 10/CS |