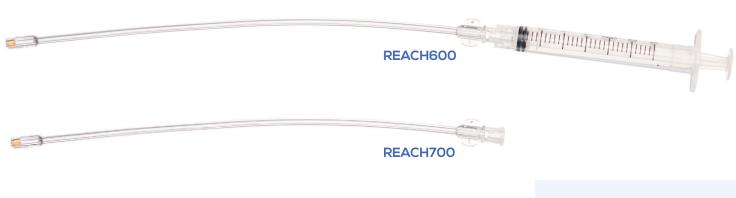

Deliver medication quickly and effectively for difficult airways with the Reach. With the flexible stylet, adjust the tube for a customized approach.

## Ideal for:

- Airway Management; Difficult Airway, Awake Intubations
- Endoscopy
- Trans Esophageal Echocardiograms
- Bronchoscopy

| DART-Reach Laryngo-Tracheal Mucosal Atomization Device |                                                                                                                                |                         |
|--------------------------------------------------------|--------------------------------------------------------------------------------------------------------------------------------|-------------------------|
| Order No.                                              | Description                                                                                                                    | Oty                     |
| REACH600<br>REACH700<br>REACH720                       | DART-Reach Device with 5mL Syringe DART-Reach-(218mm) Device without 5mL Syringe DART-Reach-(117mm) Device without 5mL Syringe | 25/CS<br>25/CS<br>25/CS |