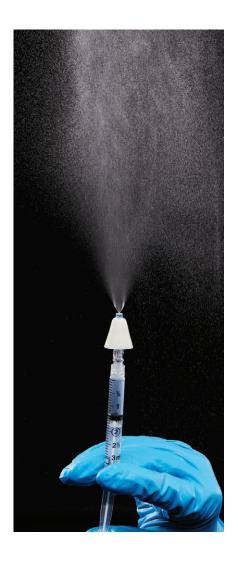

Deliver medication quickly and painlessly with the DART. Atomized medication delivery results in therapeutic onset delivery similar to intravenous delivery. There's no special training required for a system wide adoption. The delivery method is painless for the patient, helping them remain calm in a high stress situation.

- Measure and deliver with syringe accuracy of (dart100): ± 5%
- Approximately 50 Microns
- NO IV line needed
- Available for all ages
- ALS and BLS approved

|           | DART <sup>™</sup> Intranasal Mucosal Atomization Device   |       |
|-----------|-----------------------------------------------------------|-------|
| Order No. | Description                                               | Qty   |
| DART100   | DART Nasal Device with 3mL Syringe                        | 10/CS |
| DART110   | DART Nasal Device with 1mL SyringePediatric               | 10/CS |
| DART140   | DART Nasal Device with 3mL SyringePediatric, vial adapter | 10/CS |
| DART300   | DART Nasal Device without Syringe Neonatal                | 10/CS |