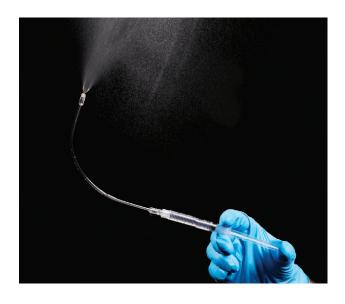

Deliver medication quickly and painlessly with the DART. Atomized medication delivery results in therapeutic onset delivery similar to intravenous delivery. There's no special training required for a system wide adoption. The delivery method is painless for the patient, helping them remain calm in a high stress situation.

Deliver medication quickly and effectively for difficult airways with the Reach. With the flexible stylet, adjust the tube for a customized approach.