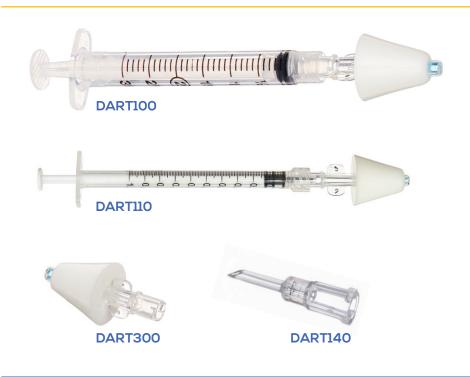

Deliver medication quickly and painlessly with the DART. Atomized medication delivery results in therapeutic onset delivery similar to intravenous delivery. There's no special training required for a system wide adoption. The delivery method is painless for the patient, helping them remain calm in a high stress situation.

- Measure and deliver with syringe accuracy of (dart100): ± 5%
- Approximately 50 Microns
- NO IV line needed
- Available for all ages
- ALS and BLS approved

|           | DART <sup>™</sup> Intranasal Mucosal Atomization Device   |       |
|-----------|-----------------------------------------------------------|-------|
| Order No. | Description                                               | Qty   |
| DART100   | DART Nasal Device with 3mL Syringe                        | 10/CS |
| DART110   | DART Nasal Device with 1mL SyringePediatric               | 10/CS |
| DART140   | DART Nasal Device with 3mL SyringePediatric, vial adapter | 10/CS |
| DART300   | DART Nasal Device without Syringe Neonatal                | 10/CS |