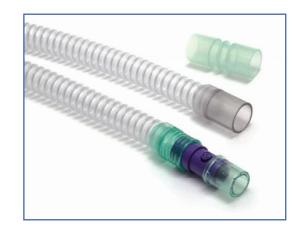

- 22mm adult/paediatric
- Smoothbore bilevel breathing system with swivel patient connector
- CO<sub>2</sub> leak port and monitoring line
- ≥l.6m

| Order N | lo. De | scription                        | Oty        |
|---------|--------|----------------------------------|------------|
| 58050   | 00 Pa  | ssive Bilevel 22mm Breathing Cir | cuit 35/CS |