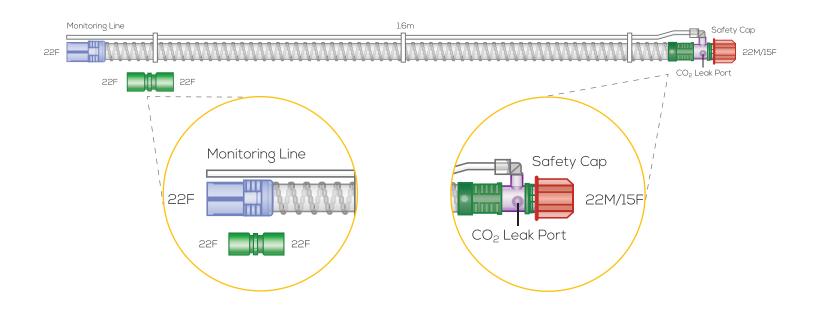

Our bilevel products offer breathing system solutions with CO2 leak port for use with standard NIV (Non-invasive Ventilation) masks, and systems without CO2 leak port for use with ported NIV masks. Breathing systems without proximal airway pressure monitoring lines are also available for those machines that do not require this feature. Breathing systems in this range are suitable for adult and paediatric patients where specified.

- 22mm adult/paediatric
- Smoothbore bilevel breathing system with swivel patient connector
- CO<sub>2</sub> leak port and monitoring line
- ≥l.6m

| Order N | lo. De | scription                        | Oty        |
|---------|--------|----------------------------------|------------|
| 58050   | 00 Pa  | ssive Bilevel 22mm Breathing Cir | cuit 35/CS |