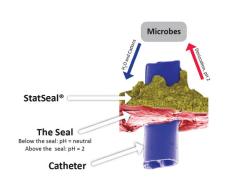

# StatSeal Product Offering

- StatSeal hemostatic products are available in both powder and disc (compressed disc) form to meet a wide variety of bleeding control needs
- Talk to your sales rep about product programs and availability
- Orders will ship the same day if the order is placed before 4 PM EST

#### StatSeal Disc Products

- · For temporary external control of bleeding from indwelling catheters
- Disc sizes ranging from Extra Small to Extra Large fit a full range of catheters from  $\sim$ 1 Fr 18 Fr

### StatSeal Powder

- For temporary external control of bleeding from indwelling catheters and procedural sites
- · New easy-pour tubes dispense an improved powder that adheres better to the site
- · Can be used with or without the foam ring/ powder containment device