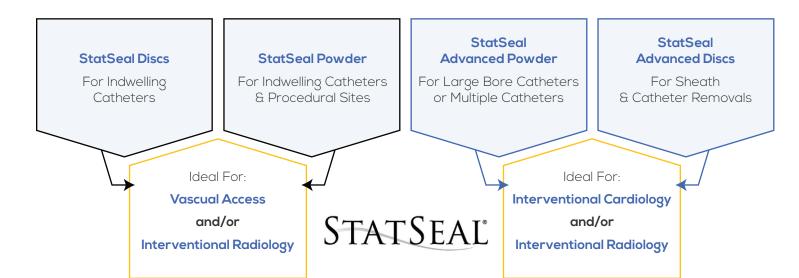

#### StatSeal Disc Products

- · For temporary external control of bleeding from indwelling catheters
- Disc sizes ranging from Extra Small to Extra Large fit a full range of catheters from  $\sim$ 1 Fr 18 Fr

### StatSeal Powder

- For temporary external control of bleeding from indwelling catheters and procedural sites
- · New easy-pour tubes dispense an improved powder that adheres better to the site
- · Can be used with or without the foam ring/ powder containment device

# StatSeal Advanced Powder

- For temporary external control of bleeding from large bore catheters or multiple catheters
- Easy-pour tubes dispense an improved powder that adheres better to the site
- Tube contains enough powder for multiple sites
- Can be used with or without the foam ring/powder containment device

# StatSeal Advanced Disc Products

- For temporary external control of bleeding from sheath and catheter removals
- Three StatSeal® Advanced Disc shapes and sizes to suit a wide variety of clinical applications